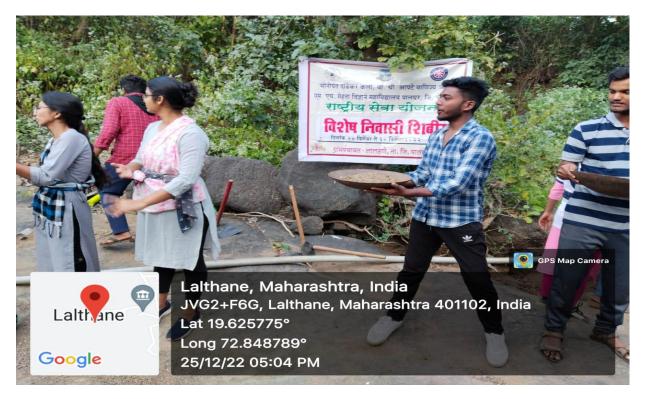

# VANRAI DAM CONSTRUCTION

Sub: Request to approve the proposal to helping the villagers to build up a Vanraj

Dam in the Lalthane Village

Respected Sir,

The NSS Unit of the College proposes to help the villagers to build up a Vanraj Dam in the Lalthane Village on 26<sup>th</sup> December 2022.