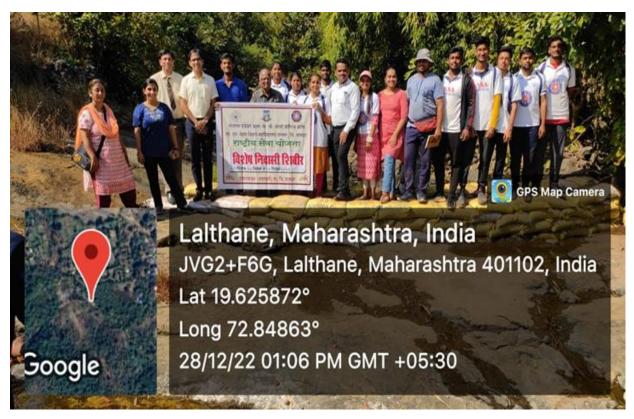

# VANRAI DAM CONSTRUCTION

Sub: Request to approve the proposal to helping the villagers to build up a Vanraj

Dam in the Lalthane Village

Respected Sir,

The NSS Unit of the College proposes to help the villagers to build up a Vanraj Dam in the Lalthane Village on 26<sup>th</sup> December 2022.