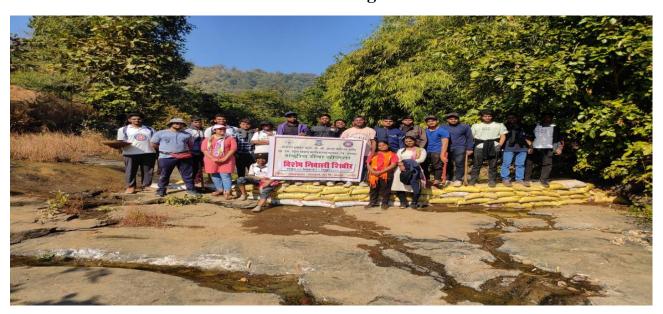

Sub: Request to approve the proposal to helping the villagers to build up a Vanraj

Dam in the Lalthane Village

Respected Sir,

The NSS Unit of the College proposes to help the villagers to build up a Vanraj Dam in the Lalthane Village on 26<sup>th</sup> December 2022.