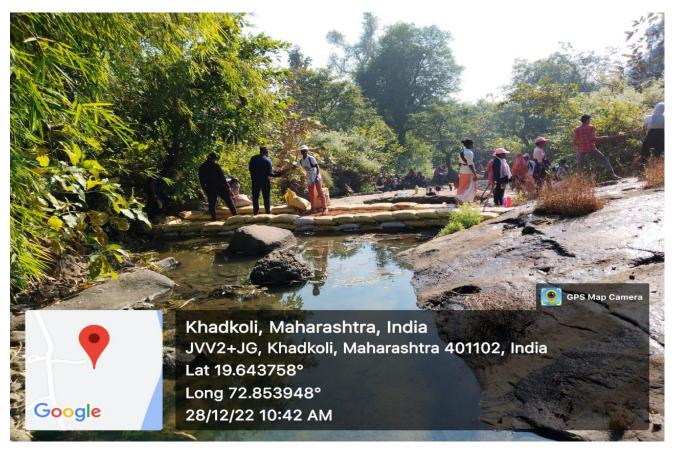

# VANRAI DAM CONSTRUCTION

Sub: Request to approve the proposal to helping the villagers to build up a Vanraj

Dam in the Lalthane Village

Respected Sir,

The NSS Unit of the College proposes to help the villagers to build up a Vanraj Dam in the Lalthane Village on 26<sup>th</sup> December 2022.